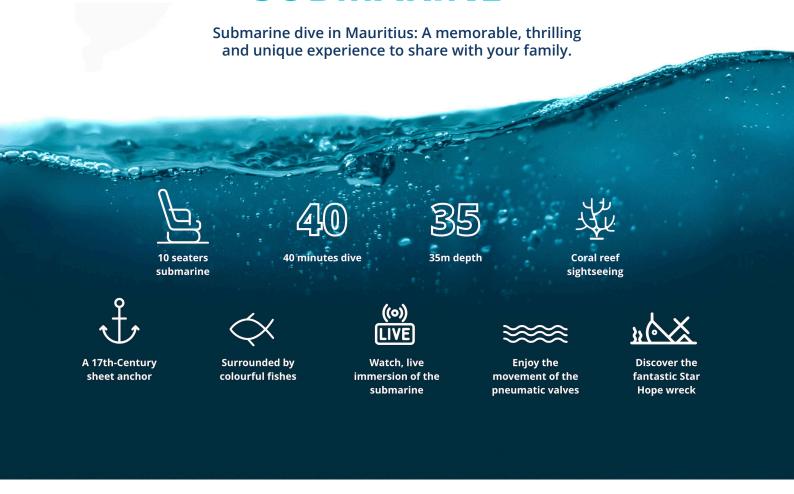

## **SUBMARINE**

Blue Safari Submarine is offering you the opportunity to live a unique, thrilling and memorable experience: diving with the BS 1100 Submarine (10 seats plus pilot) at 35 metres depth. A wonderful experience to share with your family!

During this 40-minutes dive, you will view the coral reefs, the fantastic Star Hope wreck, a 17th-Century sheet anchor, and, all through the way, myriads of colourful fish like the surgeonfish, capitaine or kingfish.

The BS 1100 is framed and equipped like the archetype legendary submarine, with individual windows viewing out on the underwater world. Inside the cabin, you can watch, live, on a television screen, the impressive immersion of the submarine filmed by a camera from the deck. You will enjoy the fascinating movement of the pneumatic valves activating the ballasts.

It's an experience no one should miss, be it at 2 or 90 years old!

WELCOME 15 MINUTES

Welcome at the Blue Safari welcoming desk Court yard of Le Pescatore Restaurant Trou aux Biches