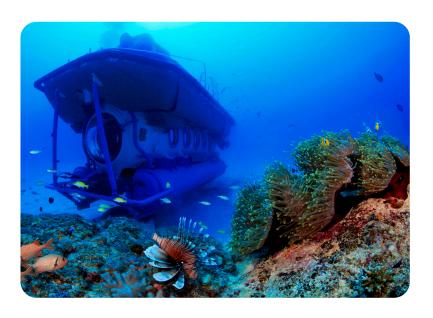

During this 40-minutes dive, you will view the coral reefs, the fantastic Star Hope wreck, a 17th-Century sheet anchor, and, all through the way, myriads of colourful fish like the surgeonfish, capitaine or kingfish.

The BS 1100 is framed and equipped like the archetype legendary submarine, with individual windows viewing out on the underwater world. Inside the cabin, you can watch, live, on a television screen, the impressive immersion of the submarine filmed by a camera from the deck. You will enjoy the fascinating movement of the pneumatic valves activating the ballasts.