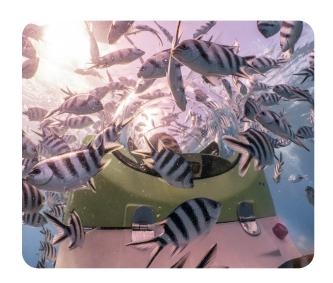

### JUST BREATH NORMALLY

Comfortably seated, one behind the other, on height-adjustable seats, you can breathe normally inside the big transparent dome and enjoy the panoramic view. No regulator is required. What a great pleasure then, to share, throughout the trip, your comments and views on the marine flora and fauna!

### **GENTLE IMMERSION**

Down to 3 meters, the immersion is gentle and gradual. This is because the subscooter stands on a hydraulic platform. Such equipment and accessories, especially the torpedoes used by the divers guides, make it all looks like a James Bond movie!