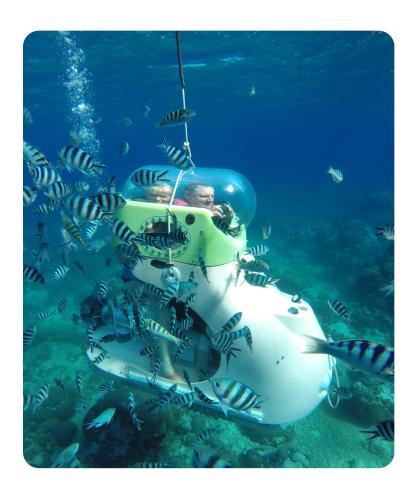

### JUST BREATH NORMALLY

Comfortably seated, one behind the other, on height-adjustable seats, you can breathe normally inside the big transparent dome and enjoy the panoramic view. No regulator is required. What a great pleasure then, to share, throughout the trip, your comments and views on the marine flora and fauna!

### **GENTLE IMMERSION**

Down to 3 meters, the immersion is gentle and gradual. This is because the subscooter stands on a hydraulic platform. Such equipment and accessories, especially the torpedoes used by the divers guides, make it all looks like a James Bond movie!