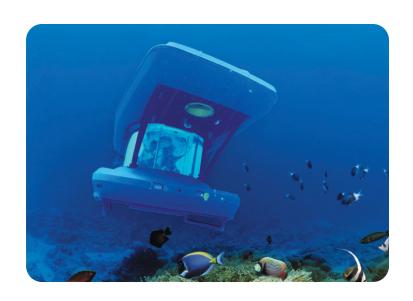

OVERALL DURATION OF ACTIVITY: 2 hours.

Ever dreamed of driving a submarine? Now you can do it, safely, in 3 meters of water! No need to be a diver or even to know how to swim to embark, alone or with another person, on this original and unique underwater adventure.

## 10 MINUTES BRIEFING

After a 10 minutes briefing, you will be able to pilot your own submarine, under the supervision of two accompanying diving guides.

### **EASY AS A B C**

The submarine is easy to pilot, with a steering wheel and two accelerator pedals. It has a maximum speed of 4km/hr. Moreover, you only have to press a button to dive or to surface.

### JUST BREATH NORMALLY

Comfortably seated, one behind the other, on height-adjustable seats, you can breathe normally inside the big transparent dome and enjoy the panoramic view. No regulator is required. What a great pleasure then, to share, throughout the trip, your comments and views on the marine flora and fauna!

### **GENTLE IMMERSION**

Down to 3 meters, the immersion is gentle and gradual. This is because the subscooter stands on a hydraulic platform. Such equipment and accessories, especially the torpedoes used by the divers guides, make it all looks like a James Bond movie!