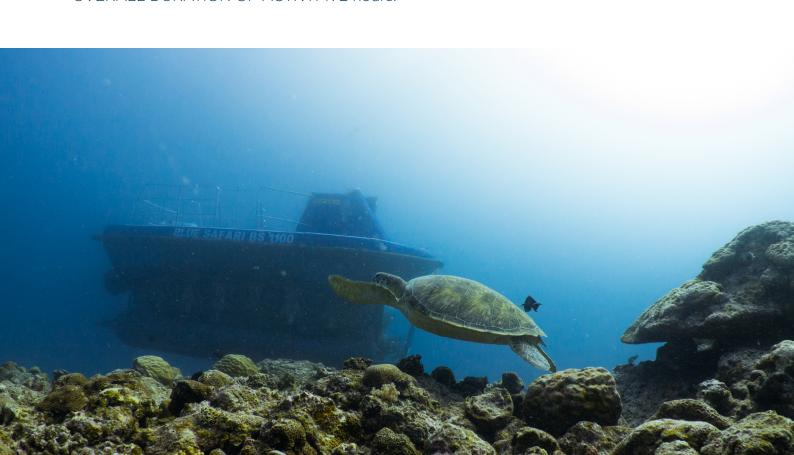

During this 40-minutes dive, you will view the coral reefs, the fantastic Star Hope wreck, a 17th-Century sheet anchor, and, all through the way, myriads of colourful fish like the surgeonfish, capitaine or kingfish.

The BS 1100 is framed and equipped like the archetype legendary submarine, with individual windows viewing out on the underwater world. Inside the cabin, you can watch, live, on a television screen, the impressive immersion of the submarine filmed by a camera from the deck. You will enjoy the fascinating movement of the pneumatic valves activating the ballasts.