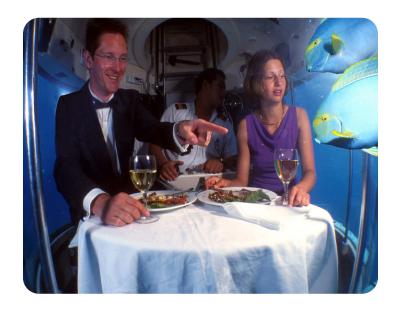

## **LUNCH FOR TWO**

A unique experience worldwide! You will enjoy this hour and a half lunch for two: a gastronomic meal served with the finest wine of your choice!

The pilot will attend to you personally and serve the welcome drink, the meal course followed by coffee and dessert. An original way, for two, to celebrate a special event.

Overall duration: 3 hours (starting at 11h30

a.m or 12h30 p.m.)

Reservation: a minimum of 48-hour notice.