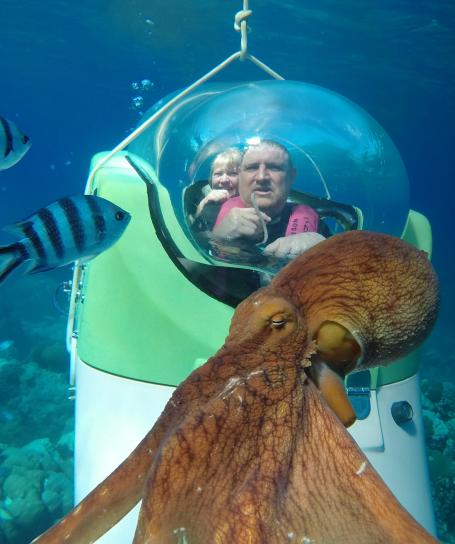

## 10 MINUTES BRIEFING

After a 10 minutes briefing, you will be able to pilot your own submarine, under the supervision of two accompanying diving guides.

### **EASY AS A B C**

The submarine is easy to pilot, with a steering wheel and two accelerator pedals. It has a maximum speed of 4km/hr. Moreover, you only have to press a button to dive or to surface.

### JUST BREATH NORMALLY

Comfortably seated, one behind the other, on height-adjustable seats, you can breathe normally inside the big transparent dome and enjoy the panoramic view. No regulator is required. What a great pleasure then, to share, throughout the trip, your comments and views on the marine flora and fauna!

### **GENTLE IMMERSION**

Down to 3 meters, the immersion is gentle and gradual. This is because the subscooter stands on a hydraulic platform. Such equipment and accessories, especially the torpedoes used by the divers guides, make it all looks like a James Bond movie!