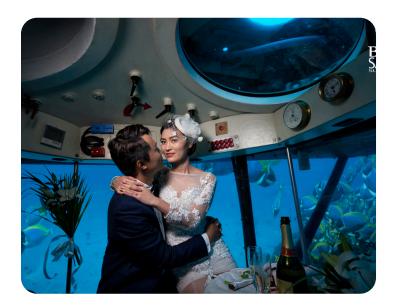

## **UNDERWATER WEDDING**

(Including the Civil Status Officer)

Canyouthink of a more original and romantic way to exchange vows! You can celebrate your wedding down in the ocean depths, with the sole company of colourful fish, your two witnesses and a Civil Status Officer! To make this special event memorable, a diving cameraman will put it on record for you, in a personalized 15 minutes video clip. The newly wedded couple will also be offered bouquet and champagne in the submarine or when surfacing back.