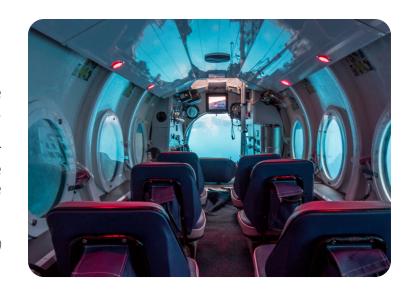

## **SUBMARINE**

Blue Safari Submarine is offering you the opportunity to live a unique, thrilling and memorable experience: diving with the BS 1100 Submarine (10 seats plus pilot) at 35 metres depth. A wonderful experience to share with your family!

The BS 1100 is framed and equipped like the archetype legendary submarine, with individual windows viewing out on the underwater world. Inside the cabin, you can watch, live, on a television screen, the impressive immersion of the submarine filmed by a camera from the deck. You will enjoy the fascinating movement of the pneumatic valves activating the ballasts.