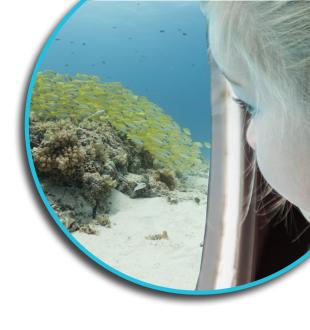

During this 40-minutes dive, you will view the coral reefs, the fantastic Star Hope wreck, a 17th-Century sheet anchor, and, all through the way, myriads of colourful fish like the surgeonfish, capitaine or kingfish.

The BS 1100 is framed and equipped like the archetype legendary submarine, with individual windows viewing out on the underwater world. Inside the cabin, you can watch, live, on a television screen, the impressive immersion of the submarine filmed by a camera from the deck. You will enjoy the fascinating movement of the pneumatic valves activating the ballasts.