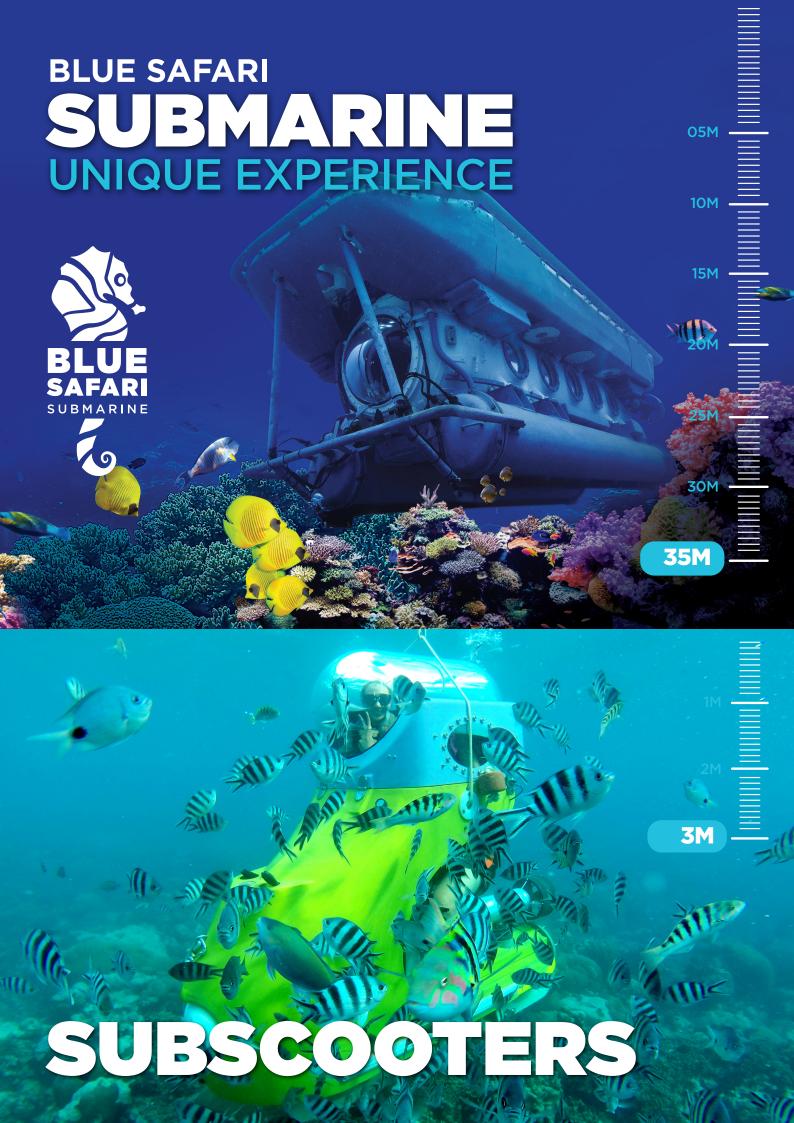

## **SUBMARINE**

Blue Safari Submarine is offering you the opportunity to live a unique, thrilling and memorable experience: diving with the BS 1100 Submarine (10 seats plus pilot) at 35 metres depth. A wonderful experience to share with your family!

During this 40-minutes dive, you will view the coral reefs, the fantastic Star Hope wreck, a 17th-Century sheet anchor, and, all through the way, myriads of colourful fish like the surgeonfish, capitaine or kingfish.

The BS 1100 is framed and equipped like the archetype legendary submarine, with individual windows viewing out on the underwater world. Inside the cabin, you can watch, live, on a television screen, the impressive immersion of the submarine filmed by a camera from the deck. You will enjoy the fascinating movement of the pneumatic valves activating the ballasts.

OVERALL DURATION OF ACTIVITY: 2 hours.

Ever dreamed of driving a submarine? Now you can do it, safely, in 3 meters of water! No need to be a diver or even to know how to swim to embark, alone or with another person, on this original and unique underwater adventure.

## 10 MINUTES BRIEFING

After a 10 minutes briefing, you will be able to pilot your own submarine, under the supervision of two accompanying diving guides.

### **EASY AS A B C**

The submarine is easy to pilot, with a steering wheel and two accelerator pedals. It has a maximum speed of 4km/hr. Moreover, you only have to press a button to dive or to surface.

#### **SAFETY & SECURITY**

The air inside the cabin is permanently regenerated due to an air cylinder with an autonomy of 50 minutes for two people. In case of emergency, a backup system can take over. The cabin is also equipped with an alarm button which can be activated anytime to draw the attention of the accompanying diving guides. The building plans and the modus operandi of the subscooter have been approved by a renowned International Classification Society (IRS).

### JUST BREATH NORMALLY

Comfortably seated, one behind the other, on height-adjustable seats, you can breathe normally inside the big transparent dome and enjoy the panoramic view. No regulator is required. What a great pleasure then, to share, throughout the trip, your comments and views on the marine flora and fauna!

### **GENTLE IMMERSION**

Down to 3 meters, the immersion is gentle and gradual. This is because the subscooter stands on a hydraulic platform. Such equipment and accessories, especially the torpedoes used by the divers guides, make it all looks like a James Bond movie!