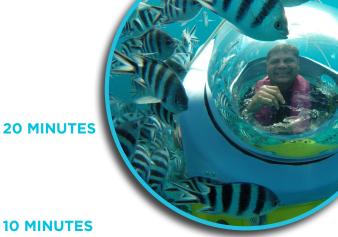

## **WELCOME**

Welcome at the Blue Safari welcoming desk Court yard of Le Pescatore Restaurant Trou aux Biches

**20 MINUTES** 

## TRIP TO THE SUBMARINE BASE

Departure from jetty: transfer via "Vaporetto 3" speedboat to the submarine base, the "Ti'Betty" barge

**BRIEFING & ATTIRE 30 MINUTES** 

Welcome and distribution of wetsuits and booties; Briefing...

THE BIG DIVE **30 MINUTES** 

Subscooter dive at 3 metres

REFRESHMENTS AFTER THE DIVE

Back to changing room; shower and refreshments **20 MINUTES** 

TRIP BACK TO SHORE

**10 MINUTES** Back to land via shuttle