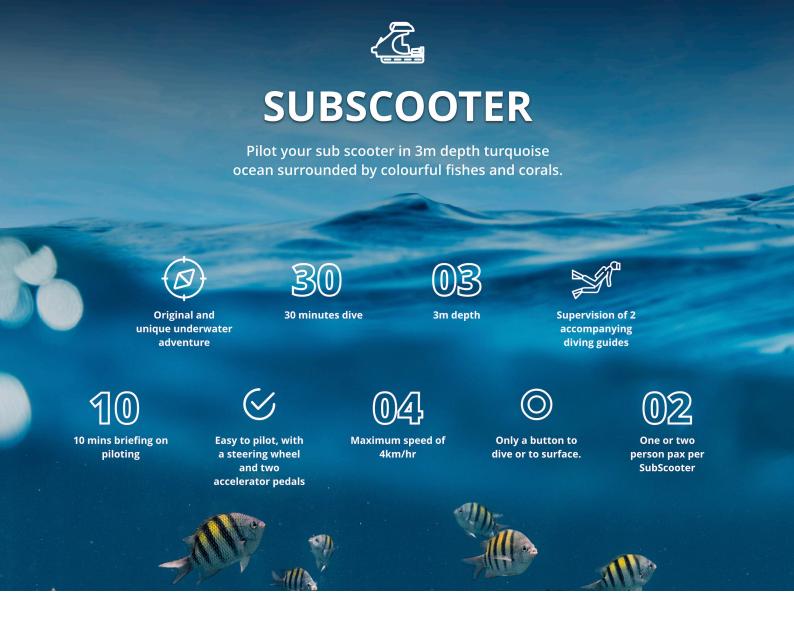

OVERALL DURATION OF ACTIVITY: 2 hours.

Ever dreamed of driving a submarine? Now you can do it, safely, in 3 meters of water! No need to be a diver or even to know how to swim to embark, alone or with another person, on this original and unique underwater adventure.

## 10 MINUTES BRIEFING

After a 10 minutes briefing, you will be able to pilot your own submarine, under the supervision of two accompanying diving guides.

### **EASY AS A B C**

The submarine is easy to pilot, with a steering wheel and two accelerator pedals. It has a maximum speed of 4km/hr. Moreover, you only have to press a button to dive or to surface.

#### **SAFETY & SECURITY**

The air inside the cabin is permanently regenerated due to an air cylinder with an autonomy of 50 minutes for two people. In case of emergency, a backup system can take over. The cabin is also equipped with an alarm button which can be activated anytime to draw the attention of the accompanying diving guides. The building plans and the modus operandi of the subscooter have been approved by a renowned International Classification Society (IRS).

### JUST BREATH NORMALLY

Comfortably seated, one behind the other, on height-adjustable seats, you can breathe normally inside the big transparent dome and enjoy the panoramic view. No regulator is required. What a great pleasure then, to share, throughout the trip, your comments and views on the marine flora and fauna!

### **GENTLE IMMERSION**

Down to 3 meters, the immersion is gentle and gradual. This is because the subscooter stands on a hydraulic platform. Such equipment and accessories, especially the torpedoes used by the divers guides, make it all looks like a James Bond movie!