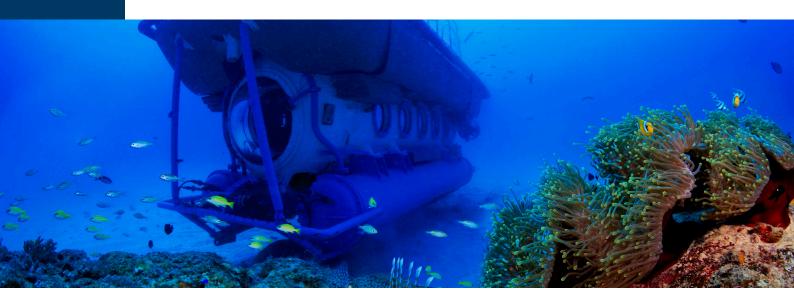

## **SUBMARINE**

Blue Safari Submarine is offering you the opportunity to live a unique, thrilling and memorable experience: diving with the BS 1100 Submarine (10 seats plus pilot) at 35 metres depth. A wonderful experience to share with your family!

During this 40-minutes dive, you will view the coral reefs, the fantastic Star Hope wreck, a 17th-Century sheet anchor, and, all through the way, myriads of colourful fish like the surgeonfish, capitaine or kingfish.

The BS 1100 is framed and equipped like the archetype legendary submarine, with individual windows viewing out on the underwater world. Inside the cabin, you can watch, live, on a television screen, the impressive immersion of the submarine filmed by a camera from the deck. You will enjoy the fascinating movement of the pneumatic valves activating the ballasts.